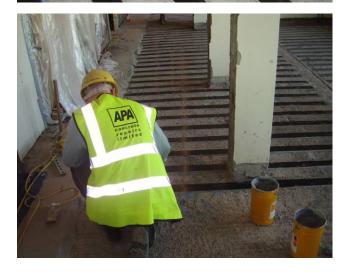

APA Concrete Repairs Ltd, installed a composite system of Carbon Fibre Reinforcement Plates (CFRP's) to existing RC deck slabs inside the building. The works comprised of the partial break-out of slabs & surface preparation, before bonding each plate & reinstating the slabs in order to embed the plates within the slab, a structural improvement that has enhanced the load bearing capacity of the slabs making them fit for their intended use and achieving specification in accordance with DDA regulations. Works were complete on programme & with minimal disturbance to the Client, this was partly achieved through weekend & night working.