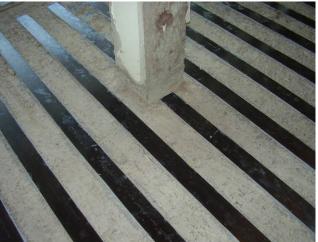

APA Concrete Repairs Ltd, installed a composite system of Carbon Fibre Reinforcement Plates (CFRP's) to existing RC deck slabs inside the building. The works comprised of the partial break-out of slabs & surface preparation, before bonding each plate & reinstating the slabs in order to embed the plates within the slab, a structural improvement that has enhanced the load bearing capacity of the slabs making them fit for their intended use and achieving specification in accordance with DDA regulations. Works were complete on programme & with minimal disturbance to the Client, this was partly achieved through weekend & night working.