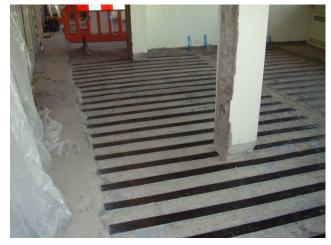

APA Concrete Repairs Ltd, installed a composite system of Carbon Fibre Reinforcement Plates (CFRP's) to existing RC deck slabs inside the building. The works comprised of the partial break-out of slabs & surface preparation, before bonding each plate & reinstating the slabs in order to embed the plates within the slab, a structural improvement that has enhanced the load bearing capacity of the slabs making them fit for their intended use and achieving specification in accordance with DDA regulations. Works were complete on programme & with minimal disturbance to the Client, this was partly achieved through weekend & night working.